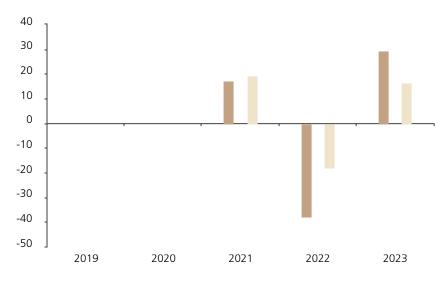

## **Past Performance**

This chart shows the fund's performance as the percentage loss or gain per year over the last 3 years against its benchmark.

|         | 2019 | 2020 | 2021 | 2022  | 2023 |
|---------|------|------|------|-------|------|
| Fund    |      |      | 17.2 | -37.8 | 29.4 |
| Index * |      |      | 19.5 | -18.2 | 16.6 |

The chart shows how much the Fund increased or decreased in value as a percentage in each year, net of charges (excluding entry charge), and net of tax.

The unit class launched on 28.01.2020.

Historical performance was calculated in CHF.

\* Index - MSCI AC World (net div. reinvested)