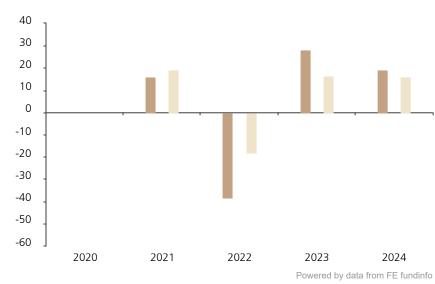

## **Past Performance**

This chart shows the fund's performance as the percentage loss or gain per year over the last 4 years against its benchmark.

 2020
 2021
 2022
 2023
 2024

 Fund
 16.2
 -38.3
 28.4
 19.1

 Index \*
 19.5
 -18.2
 16.6
 16.0

The chart shows how much the Fund increased or decreased in value as a percentage in each year, net of charges (excluding entry charge), and net of tax.

## Performance in the past is not a reliable indicator of future results.

The chart shows the class's investment returns calculated as percentage year-end over year-end change of the class net asset value. In general any past performance takes account of all ongoing charges, but not the entry charge.

The unit class launched on 28.01.2020.

Historical performance was calculated in CHF.

\* Index - MSCI AC World (net div. reinvested)