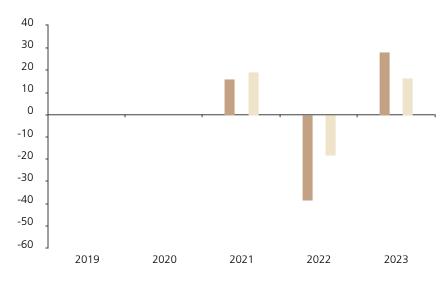

## **Past Performance**

This chart shows the fund's performance as the percentage loss or gain per year over the last 3 years against its benchmark.

|         | 2019 | 2020 | 2021 | 2022  | 2023 |
|---------|------|------|------|-------|------|
| Fund    |      |      | 16.2 | -38.3 | 28.4 |
| Index * |      |      | 19.5 | -18.2 | 16.6 |

The chart shows how much the Fund increased or decreased in value as a percentage in each year, net of charges (excluding entry charge), and net of tax.

## Performance in the past is not a reliable indicator of future results.

The chart shows the class's investment returns calculated as percentage year-end over year-end change of the class net asset value. In general any past performance takes account of all ongoing charges, but not the entry charge.

The unit class launched on 28.01.2020.

Historical performance was calculated in CHF.

\* Index - MSCI AC World (net div. reinvested)