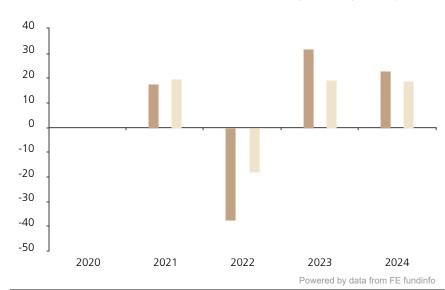

## **Past Performance**

This chart shows the fund's performance as the percentage loss or gain per year over the last 4 years against its benchmark.

 2020
 2021
 2022
 2023
 2024

 Fund
 17.5
 -37.6
 31.8
 22.8

 Index \*
 19.8
 -18.0
 19.4
 19.0

The chart shows how much the Fund increased or decreased in value as a percentage in each year, net of charges (excluding entry charge), and net of tax.

## Performance in the past is not a reliable indicator of future results.

The chart shows the class's investment returns calculated as percentage year-end over year-end change of the class net asset value. In general any past performance takes account of all ongoing charges, but not the entry charge.

The unit class launched on 28.01.2020.

Historical performance was calculated in EUR.

\* Index - MSCI AC World (net div. reinvested)