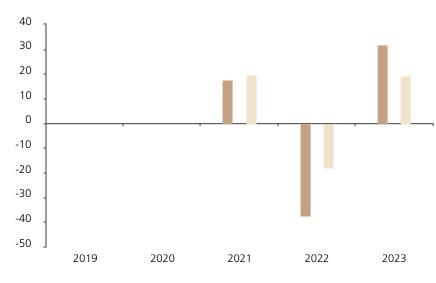

## **Past Performance**

This chart shows the fund's performance as the percentage loss or gain per year over the last 3 years against its benchmark.

|         | 2019 | 2020 | 2021 | 2022  | 2023 |
|---------|------|------|------|-------|------|
| Fund    |      |      | 17.5 | -37.6 | 31.8 |
| Index * |      |      | 19.8 | -18.0 | 19.4 |

The chart shows how much the Fund increased or decreased in value as a percentage in each year, net of charges (excluding entry charge), and net of tax.

## Performance in the past is not a reliable indicator of future results.

The chart shows the class's investment returns calculated as percentage year-end over year-end change of the class net asset value. In general any past performance takes account of all ongoing charges, but not the entry charge.

The unit class launched on 28.01.2020.

Historical performance was calculated in EUR.

\* Index - MSCI AC World (net div. reinvested)