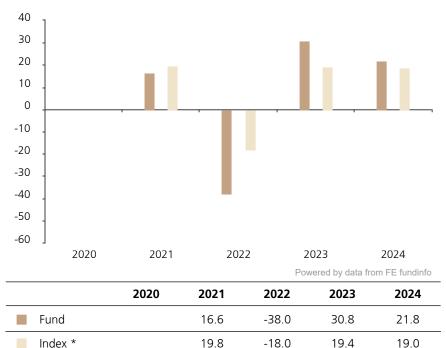

## **Past Performance**

This chart shows the fund's performance as the percentage loss or gain per year over the last 4 years against its benchmark.

The chart shows how much the Fund increased or decreased in value as a percentage in each year, net of charges (excluding entry charge), and net of tax.

## Performance in the past is not a reliable indicator of future results.

The chart shows the class's investment returns calculated as percentage year-end over year-end change of the class net asset value. In general any past performance takes account of all ongoing charges, but not the entry charge.

The unit class launched on 28.01.2020.

Historical performance was calculated in EUR.

\* Index - MSCI AC World (net div. reinvested)