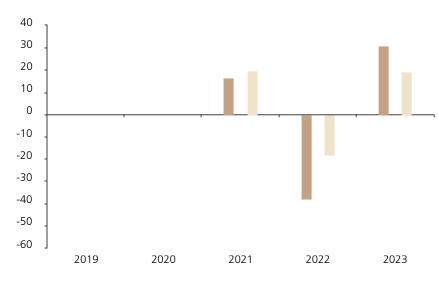

## **Past Performance**

This chart shows the fund's performance as the percentage loss or gain per year over the last 3 years against its benchmark.

|         | 2019 | 2020 | 2021 | 2022  | 2023 |
|---------|------|------|------|-------|------|
| Fund    |      |      | 16.6 | -38.0 | 30.8 |
| Index * |      |      | 19.8 | -18.0 | 19.4 |

The chart shows how much the Fund increased or decreased in value as a percentage in each year, net of charges (excluding entry charge), and net of tax.

## Performance in the past is not a reliable indicator of future results.

The chart shows the class's investment returns calculated as percentage year-end over year-end change of the class net asset value. In general any past performance takes account of all ongoing charges, but not the entry charge.

The unit class launched on 28.01.2020.

Historical performance was calculated in EUR.

\* Index - MSCI AC World (net div. reinvested)