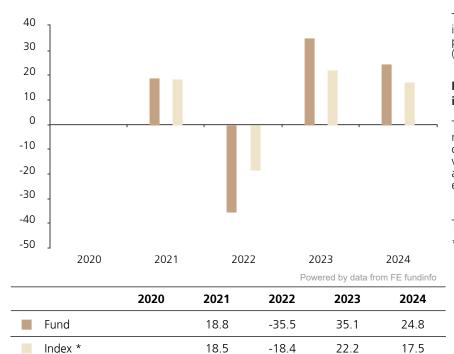

## **Past Performance**

This chart shows the fund's performance as the percentage loss or gain per year over the last 4 years against its benchmark.

The chart shows how much the Fund increased or decreased in value as a percentage in each year, net of charges (excluding entry charge), and net of tax.

## Performance in the past is not a reliable indicator of future results.

The chart shows the class's investment returns calculated as percentage year-end over year-end change of the class net asset value. In general any past performance takes account of all ongoing charges, but not the entry charge.

The unit class launched on 28.01.2020.

\* Index - MSCI AC World (net div. reinvested)