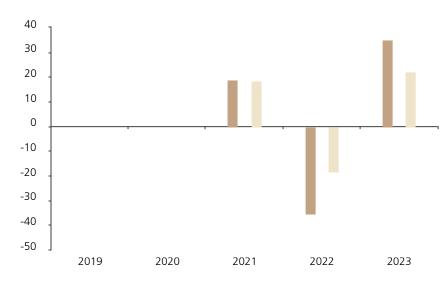

## **Past Performance**

This chart shows the fund's performance as the percentage loss or gain per year over the last 3 years against its benchmark.

The chart shows how much the Fund increased or decreased in value as a percentage in each year, net of charges (excluding entry charge), and net of tax.

## Performance in the past is not a reliable indicator of future results.

The chart shows the class's investment returns calculated as percentage year-end over year-end change of the class net asset value. In general any past performance takes account of all ongoing charges, but not the entry charge.

The unit class launched on 28.01.2020.

\* Index - MSCI AC World (net div. reinvested)

|         | 2019 | 2020 | 2021 | 2022  | 2023 |
|---------|------|------|------|-------|------|
| Fund    |      |      | 18.8 | -35.5 | 35.1 |
| Index * |      |      | 18.5 | -18.4 | 22.2 |