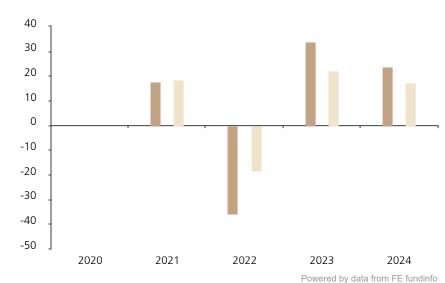

## **Past Performance**

This chart shows the fund's performance as the percentage loss or gain per year over the last 4 years against its benchmark.

(excluding entry charge), and net of tax.

Performance in the past is not a reliable indicator of future results.

The chart shows how much the Fund

increased or decreased in value as a percentage in each year, net of charges

The chart shows the class's investment returns calculated as percentage year-end over year-end change of the class net asset value. In general any past performance takes account of all ongoing charges, but not the entry charge.

The unit class launched on 28.01.2020.

\* Index - MSCI AC World (net div. reinvested)

|         | 2020 | 2021 | 2022  | 2023 | 2024 |
|---------|------|------|-------|------|------|
| Fund    |      | 17.8 | -36.0 | 34.0 | 23.8 |
| Index * |      | 18.5 | -18.4 | 22.2 | 17.5 |