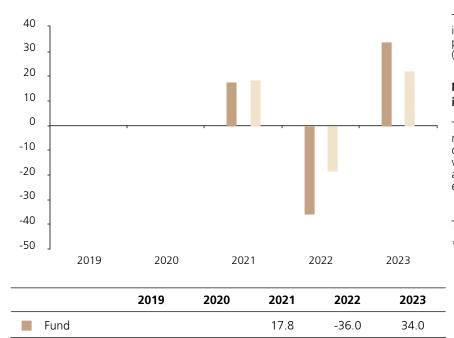

## **Past Performance**

Index \*

This chart shows the fund's performance as the percentage loss or gain per year over the last 3 years against its benchmark.

18.5

-18.4

22.2

The chart shows how much the Fund increased or decreased in value as a percentage in each year, net of charges (excluding entry charge), and net of tax.

## Performance in the past is not a reliable indicator of future results.

The chart shows the class's investment returns calculated as percentage year-end over year-end change of the class net asset value. In general any past performance takes account of all ongoing charges, but not the entry charge.

The unit class launched on 28.01.2020.

\* Index - MSCI AC World (net div. reinvested)