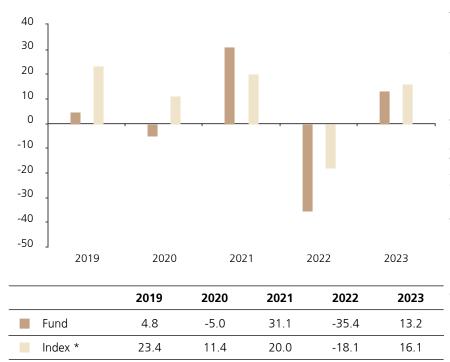

## **Past Performance**

This chart shows the fund's performance as the percentage loss or gain per year over the last 5 years against its benchmark.

The chart shows how much the Fund increased or decreased in value as a percentage in each year, net of charges (excluding entry charge), and net of tax.

## Performance in the past is not a reliable indicator of future results.

The chart shows the class's investment returns calculated as percentage year-end over year-end change of the class net asset value. In general any past performance takes account of all ongoing charges, but not the entry charge.

The unit class launched on 14.05.2018.

Historical performance was calculated in CHF.

\* Index - MSCI All Country World with Developed Markets (net div. reinvested) (hedged to USD)