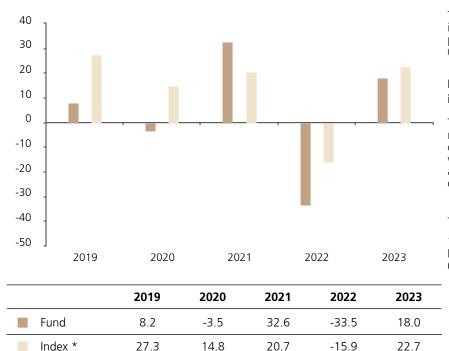

## **Past Performance**

This chart shows the fund's performance as the percentage loss or gain per year over the last 5 years against its benchmark.

The chart shows how much the Fund increased or decreased in value as a percentage in each year, net of charges (excluding entry charge), and net of tax.

## Performance in the past is not a reliable indicator of future results.

The chart shows the class's investment returns calculated as percentage year-end over year-end change of the class net asset value. In general any past performance takes account of all ongoing charges, but not the entry charge.

The unit class launched on 14.05.2018.

\* Index - MSCI All Country World with Developed Markets (net div. reinvested) (hedged to USD)