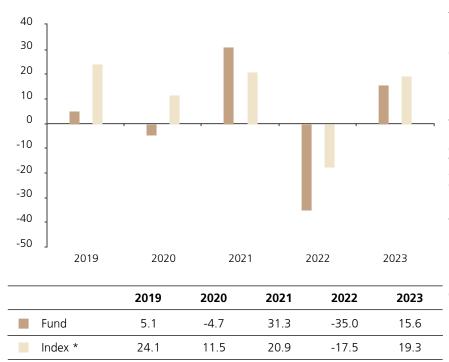

## **Past Performance**

This chart shows the fund's performance as the percentage loss or gain per year over the last 5 years against its benchmark.

The chart shows how much the Fund increased or decreased in value as a percentage in each year, net of charges (excluding entry charge), and net of tax.

## Performance in the past is not a reliable indicator of future results.

The chart shows the class's investment returns calculated as percentage year-end over year-end change of the class net asset value. In general any past performance takes account of all ongoing charges, but not the entry charge.

The unit class launched on 09.05.2018.

Historical performance was calculated in EUR.

\* Index - MSCI All Country World with Developed Markets (net div. reinvested) (hedged to USD)