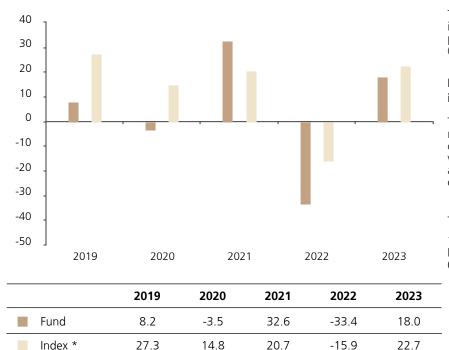

## **Past Performance**

This chart shows the fund's performance as the percentage loss or gain per year over the last 5 years against its benchmark.

The chart shows how much the Fund increased or decreased in value as a percentage in each year, net of charges (excluding entry charge), and net of tax.

## Performance in the past is not a reliable indicator of future results.

The chart shows the class's investment returns calculated as percentage year-end over year-end change of the class net asset value. In general any past performance takes account of all ongoing charges, but not the entry charge.

The unit class launched on 30.04.2018.

\* Index - MSCI All Country World with Developed Markets (net div. reinvested) (hedged to USD)