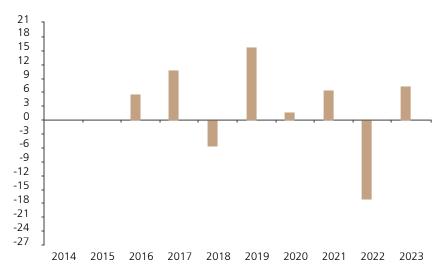

## **Past Performance**

This chart shows the fund's performance as the percentage loss or gain per year over the last 8 years against its benchmark.

The chart shows how much the Fund increased or decreased in value as a percentage in each year, net of charges (excluding entry charge), and net of tax.

## Performance in the past is not a reliable indicator of future results.

The chart shows the class's investment returns calculated as percentage year-end over year-end change of the class net asset value. In general any past performance takes account of all ongoing charges, but not the entry charge.

The unit class launched on 29.05.2015.

\* Index - 60% MSCI All Country World Index (net div. reinvested) (hedged in USD), 40% Bloomberg Global Aggregate Total Return Index (hedged in USD)

|         | 2014 | 2015 | 2016 | 2017 | 2018 | 2019 | 2020 | 2021 | 2022  | 2023 |
|---------|------|------|------|------|------|------|------|------|-------|------|
| Fund    |      |      | 5.6  | 10.8 | -5.5 | 15.8 | 1.8  | 6.5  | -17.0 | 7.3  |
| Index * |      |      |      |      |      |      |      |      |       |      |