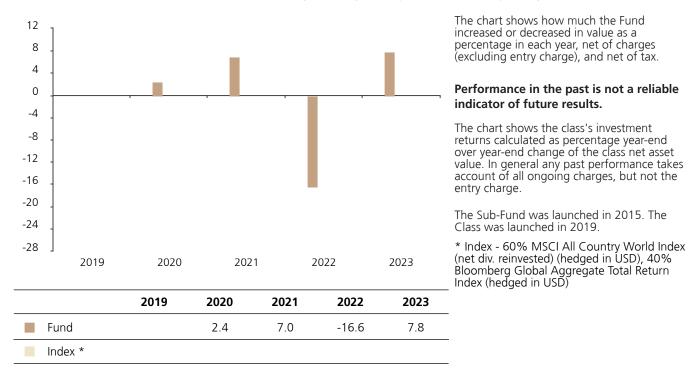

## Past Performance

This document provides you with information on past performance.

Past performance is not a reliable indicator of future performance. Markets could develop very differently in the future. It can help you to assess how the fund has been managed in the past and compare it to its benchmark.

## **Past Performance**

This chart shows the fund's performance as the percentage loss or gain per year over the last 4 years against its benchmark.