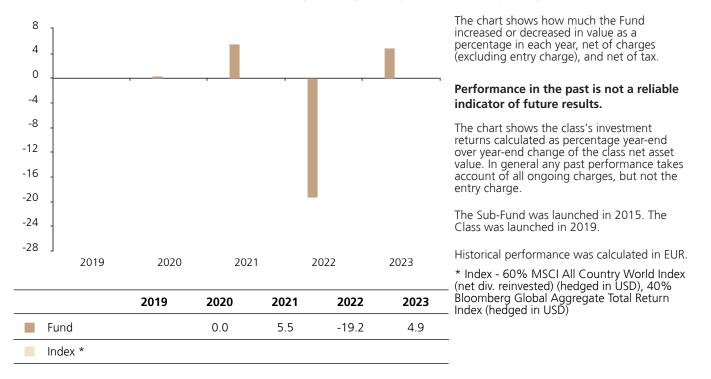

## Past Performance

This document provides you with information on past performance.

Past performance is not a reliable indicator of future performance. Markets could develop very differently in the future. It can help you to assess how the fund has been managed in the past and compare it to its benchmark.

## **Past Performance**

This chart shows the fund's performance as the percentage loss or gain per year over the last 4 years against its benchmark.