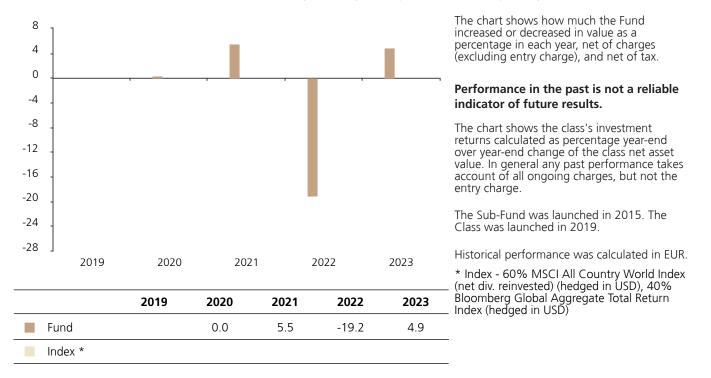

## Past Performance

This document provides you with information on past performance.

Past performance is not a reliable indicator of future performance. Markets could develop very differently in the future. It can help you to assess how the fund has been managed in the past and compare it to its benchmark.

## **Past Performance**

This chart shows the fund's performance as the percentage loss or gain per year over the last 4 years against its benchmark.