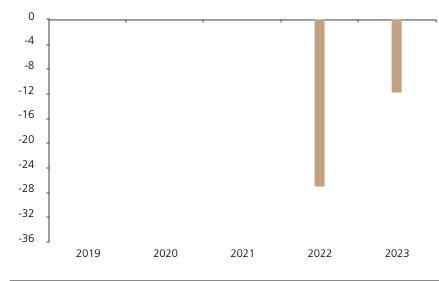

## **Past Performance**

This chart shows the fund's performance as the percentage loss or gain per year over the last 2 years.

The chart shows how much the Fund increased or decreased in value as a percentage in each year, net of charges (excluding entry charge), and net of tax.

## Performance in the past is not a reliable indicator of future results.

The chart shows the class's investment returns calculated as percentage year-end over year-end change of the class net asset value. In general any past performance takes account of all ongoing charges, but not the entry charge.

The Sub-Fund was launched in 2015. The Class was launched in 2021.

Historical performance was calculated in EUR.

|      | 2019 | 2020 | 2021 | 2022  | 2023  |
|------|------|------|------|-------|-------|
| Fund |      |      |      | -27.0 | -11.6 |