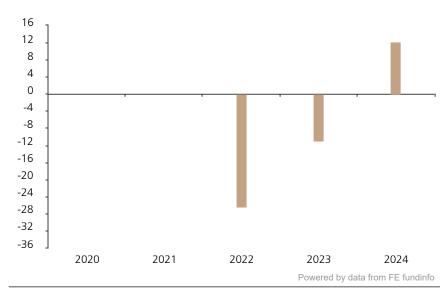

## **Past Performance**

This chart shows the fund's performance as the percentage loss or gain per year over the last 3 years.

percentage in each year, net of charges (excluding entry charge), and net of tax.

The chart shows how much the Fund

increased or decreased in value as a

## Performance in the past is not a reliable indicator of future results.

The chart shows the class's investment returns calculated as percentage year-end over year-end change of the class net asset value. In general any past performance takes account of all ongoing charges, but not the entry charge.

The Sub-Fund was launched in 2015. The Class was launched in 2021.

Historical performance was calculated in EUR.

|      | 2020 | 2021 | 2022  | 2023  | 2024 |
|------|------|------|-------|-------|------|
| Fund |      |      | -26.5 | -11.0 | 12.2 |