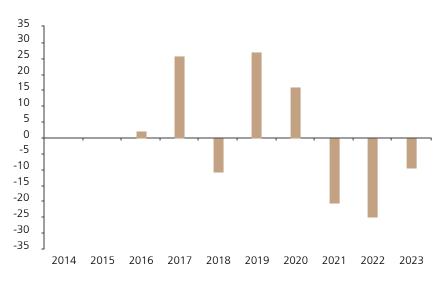

## **Past Performance**

This chart shows the fund's performance as the percentage loss or gain per year over the last 8 years.

The chart shows how much the Fund increased or decreased in value as a percentage in each year, net of charges (excluding entry charge), and net of tax.

## Performance in the past is not a reliable indicator of future results.

The chart shows the class's investment returns calculated as percentage year-end over year-end change of the class net asset value. In general any past performance takes account of all ongoing charges, but not the entry charge.

The unit class launched on 08.06.2015.

|      | 2014 | 2015 | 2016 | 2017 | 2018  | 2019 | 2020 | 2021  | 2022  | 2023 |
|------|------|------|------|------|-------|------|------|-------|-------|------|
| Fund |      |      | 2.1  | 25.8 | -10.7 | 27.0 | 16.0 | -20.4 | -25.1 | -9.5 |