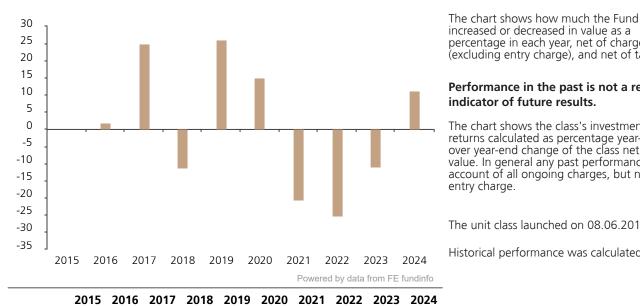

## **Past Performance**

Fund

1.9

25.1

-11.4

26.1

15.2

-20.5 -25.4 -10.9

11.1

This chart shows the fund's performance as the percentage loss or gain per year over the last 9 years.

percentage in each year, net of charges (excluding entry charge), and net of tax. Performance in the past is not a reliable indicator of future results.

The chart shows the class's investment returns calculated as percentage year-end over year-end change of the class net asset value. In general any past performance takes account of all ongoing charges, but not the entry charge.

The unit class launched on 08.06.2015.

Historical performance was calculated in SGD.