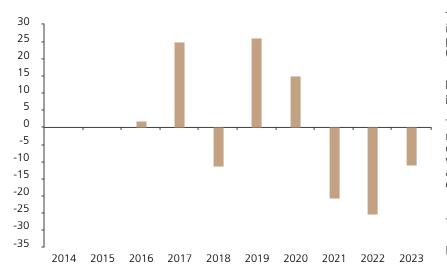

## **Past Performance**

This chart shows the fund's performance as the percentage loss or gain per year over the last 8 years.

The chart shows how much the Fund increased or decreased in value as a percentage in each year, net of charges (excluding entry charge), and net of tax.

## Performance in the past is not a reliable indicator of future results.

The chart shows the class's investment returns calculated as percentage year-end over year-end change of the class net asset value. In general any past performance takes account of all ongoing charges, but not the entry charge.

The unit class launched on 08.06.2015.

Historical performance was calculated in SGD.

|      | 2014 | 2015 | 2016 | 2017 | 2018  | 2019 | 2020 | 2021  | 2022  | 2023  |
|------|------|------|------|------|-------|------|------|-------|-------|-------|
| Fund |      |      | 1.9  | 25.1 | -11.4 | 26.1 | 15.2 | -20.5 | -25.4 | -10.9 |