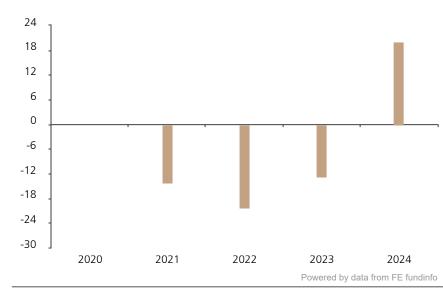

## **Past Performance**

This chart shows the fund's performance as the percentage loss or gain per year over the last 4 years.

indicator of future results.

The chart shows the class's investment

The chart shows how much the Fund

increased or decreased in value as a percentage in each year, net of charges (excluding entry charge), and net of tax.

The chart shows the class's investment returns calculated as percentage year-end over year-end change of the class net asset value. In general any past performance takes account of all ongoing charges, but not the entry charge.

Performance in the past is not a reliable

The Sub-Fund was launched in 2015. The Class was launched in 2020.

Historical performance was calculated in EUR.

|      | 2020 | 2021  | 2022  | 2023  | 2024 |
|------|------|-------|-------|-------|------|
| Fund |      | -14.1 | -20.3 | -12.7 | 20.1 |