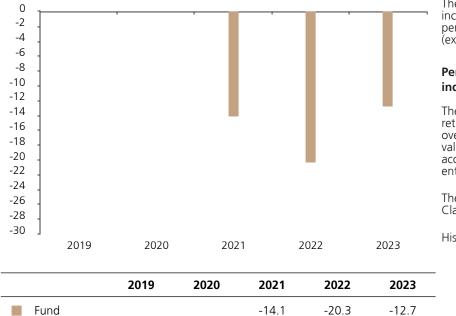

## **Past Performance**

This chart shows the fund's performance as the percentage loss or gain per year over the last 3 years.

The chart shows how much the Fund increased or decreased in value as a percentage in each year, net of charges (excluding entry charge), and net of tax.

## Performance in the past is not a reliable indicator of future results.

The chart shows the class's investment returns calculated as percentage year-end over year-end change of the class net asset value. In general any past performance takes account of all ongoing charges, but not the entry charge.

The Sub-Fund was launched in 2015. The Class was launched in 2020.

Historical performance was calculated in EUR.