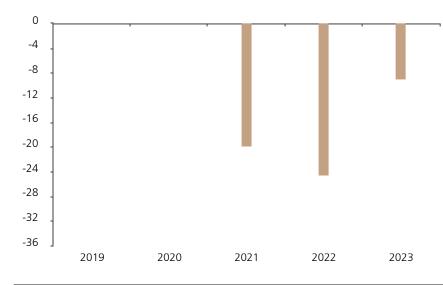

## **Past Performance**

This chart shows the fund's performance as the percentage loss or gain per year over the last 3 years.

The chart shows how much the Fund increased or decreased in value as a percentage in each year, net of charges (excluding entry charge), and net of tax.

## Performance in the past is not a reliable indicator of future results.

The chart shows the class's investment returns calculated as percentage year-end over year-end change of the class net asset value. In general any past performance takes account of all ongoing charges, but not the entry charge.

The Sub-Fund was launched in 2015. The Class was launched in 2020.

|      | 2019 | 2020 | 2021  | 2022  | 2023 |
|------|------|------|-------|-------|------|
| Fund |      |      | -19.9 | -24.5 | -8.9 |