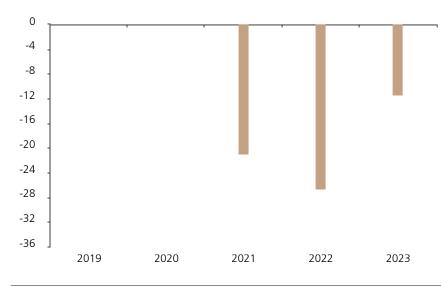

## **Past Performance**

This chart shows the fund's performance as the percentage loss or gain per year over the last 3 years.

The chart shows how much the Fund increased or decreased in value as a percentage in each year, net of charges (excluding entry charge), and net of tax.

## Performance in the past is not a reliable indicator of future results.

The chart shows the class's investment returns calculated as percentage year-end over year-end change of the class net asset value. In general any past performance takes account of all ongoing charges, but not the entry charge.

The Sub-Fund was launched in 2015. The Class was launched in 2020.

Historical performance was calculated in AUD.

|      | 2019 | 2020 | 2021  | 2022  | 2023  |
|------|------|------|-------|-------|-------|
| Fund |      |      | -21.0 | -26.5 | -11.4 |