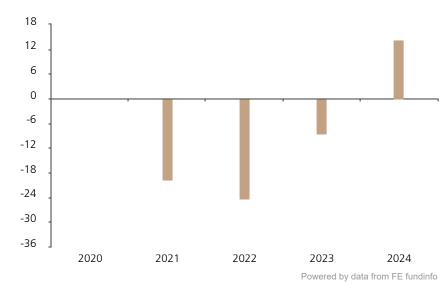

## **Past Performance**

This chart shows the fund's performance as the percentage loss or gain per year over the last 4 years.

The chart shows how much the Fund increased or decreased in value as a percentage in each year, net of charges (excluding entry charge), and net of tax.

## Performance in the past is not a reliable indicator of future results.

The chart shows the class's investment returns calculated as percentage year-end over year-end change of the class net asset value. In general any past performance takes account of all ongoing charges, but not the entry charge.

The Sub-Fund was launched in 2015. The Class was launched in 2020.

|      | 2020 | 2021  | 2022  | 2023 | 2024 |
|------|------|-------|-------|------|------|
| Fund |      | -19.6 | -24.3 | -8.5 | 14.5 |