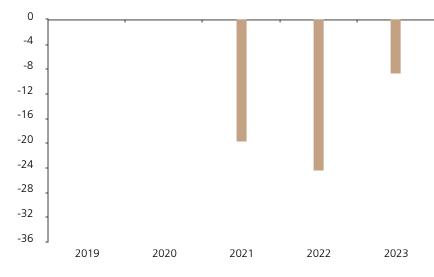

## **Past Performance**

This chart shows the fund's performance as the percentage loss or gain per year over the last 3 years.

The chart shows how much the Fund increased or decreased in value as a percentage in each year, net of charges (excluding entry charge), and net of tax.

## Performance in the past is not a reliable indicator of future results.

The chart shows the class's investment returns calculated as percentage year-end over year-end change of the class net asset value. In general any past performance takes account of all ongoing charges, but not the entry charge.

The Sub-Fund was launched in 2015. The Class was launched in 2020.

|      | 2019 | 2020 | 2021  | 2022  | 2023 |
|------|------|------|-------|-------|------|
| Fund |      |      | -19.6 | -24.3 | -8.5 |