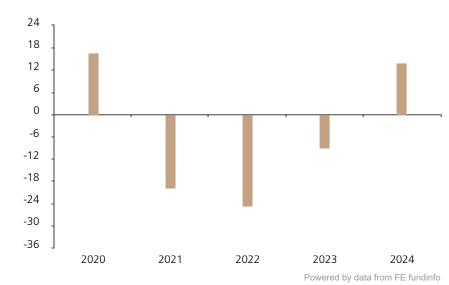

## **Past Performance**

This chart shows the fund's performance as the percentage loss or gain per year over the last 5 years.

increased or decreased in value as a percentage in each year, net of charges (excluding entry charge), and net of tax.

The chart shows how much the Fund

## Performance in the past is not a reliable indicator of future results.

The chart shows the class's investment returns calculated as percentage year-end over year-end change of the class net asset value. In general any past performance takes account of all ongoing charges, but not the entry charge.

The Sub-Fund was launched in 2015. The Class was launched in 2019.

|      | 2020 | 2021  | 2022  | 2023 | 2024 |
|------|------|-------|-------|------|------|
| Fund | 16.8 | -19.9 | -24.5 | -8.9 | 14.1 |