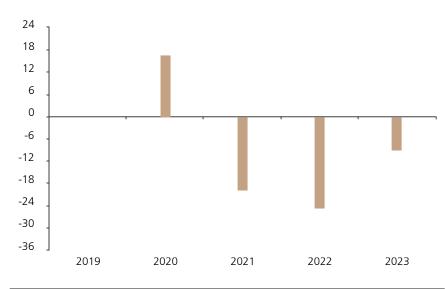

## **Past Performance**

This chart shows the fund's performance as the percentage loss or gain per year over the last 4 years.

The chart shows how much the Fund increased or decreased in value as a percentage in each year, net of charges (excluding entry charge), and net of tax.

## Performance in the past is not a reliable indicator of future results.

The chart shows the class's investment returns calculated as percentage year-end over year-end change of the class net asset value. In general any past performance takes account of all ongoing charges, but not the entry charge.

The Sub-Fund was launched in 2015. The Class was launched in 2019.

|      | 2019 | 2020 | 2021  | 2022  | 2023 |
|------|------|------|-------|-------|------|
| Fund |      | 16.8 | -19.9 | -24.5 | -8.9 |