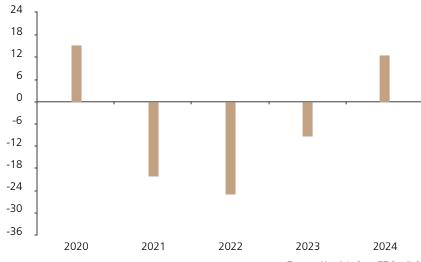

## **Past Performance**

This chart shows the fund's performance as the percentage loss or gain per year over the last 5 years.

Powered by data from FE fundinfo

|      | 2020 | 2021  | 2022  | 2023 | 2024 |
|------|------|-------|-------|------|------|
| Fund | 15.4 | -20.0 | -25.0 | -9.3 | 12.6 |

The chart shows how much the Fund increased or decreased in value as a percentage in each year, net of charges (excluding entry charge), and net of tax.

## Performance in the past is not a reliable indicator of future results.

The chart shows the class's investment returns calculated as percentage year-end over year-end change of the class net asset value. In general any past performance takes account of all ongoing charges, but not the entry charge.