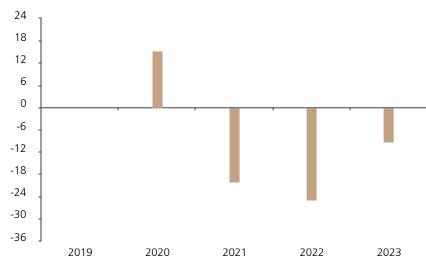

## **Past Performance**

This chart shows the fund's performance as the percentage loss or gain per year over the last 4 years.

|      | 2019 | 2020 | 2021  | 2022  | 2023 |
|------|------|------|-------|-------|------|
| Fund |      | 15.4 | -20.0 | -25.0 | -9.3 |

The chart shows how much the Fund increased or decreased in value as a percentage in each year, net of charges (excluding entry charge), and net of tax.

## Performance in the past is not a reliable indicator of future results.

The chart shows the class's investment returns calculated as percentage year-end over year-end change of the class net asset value. In general any past performance takes account of all ongoing charges, but not the entry charge.

The Sub-Fund was launched in 2015. The Class was launched in 2019.

Historical performance was calculated in HKD.