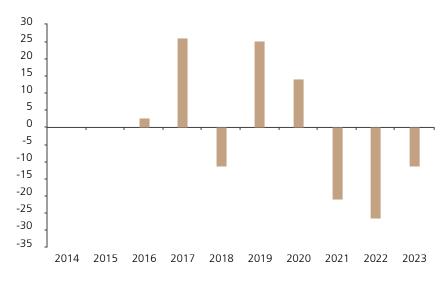

## **Past Performance**

This chart shows the fund's performance as the percentage loss or gain per year over the last 8 years.

The chart shows how much the Fund increased or decreased in value as a percentage in each year, net of charges (excluding entry charge), and net of tax.

## Performance in the past is not a reliable indicator of future results.

The chart shows the class's investment returns calculated as percentage year-end over year-end change of the class net asset value. In general any past performance takes account of all ongoing charges, but not the entry charge.

The unit class launched on 27.08.2015.

Historical performance was calculated in AUD.

|      | 2014 | 2015 | 2016 | 2017 | 2018  | 2019 | 2020 | 2021  | 2022  | 2023  |
|------|------|------|------|------|-------|------|------|-------|-------|-------|
| Fund |      |      | 2.6  | 26.2 | -11.2 | 25.4 | 14.1 | -21.0 | -26.5 | -11.4 |