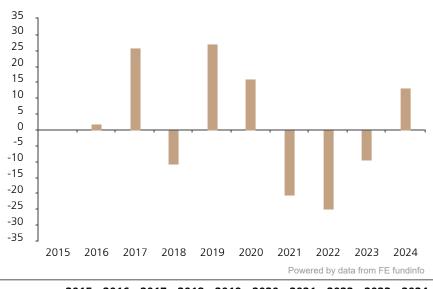

## **Past Performance**

This chart shows the fund's performance as the percentage loss or gain per year over the last 9 years.

2015 2016 2017 2018 2019 2020 2021 2022 2023 2024 2.0 Fund 25.8 -10.7 27.0 16.0 -20.4 -25.1 -9.5 13.3

The chart shows how much the Fund increased or decreased in value as a percentage in each year, net of charges (excluding entry charge), and net of tax.

## Performance in the past is not a reliable indicator of future results.

The chart shows the class's investment returns calculated as percentage year-end over year-end change of the class net asset value. In general any past performance takes account of all ongoing charges, but not the entry charge.