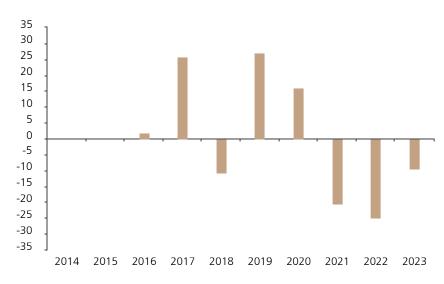

## **Past Performance**

This chart shows the fund's performance as the percentage loss or gain per year over the last 8 years.

The chart shows how much the Fund increased or decreased in value as a percentage in each year, net of charges (excluding entry charge), and net of tax.

## Performance in the past is not a reliable indicator of future results.

The chart shows the class's investment returns calculated as percentage year-end over year-end change of the class net asset value. In general any past performance takes account of all ongoing charges, but not the entry charge.

The unit class launched on 08.06.2015.

|      | 2014 | 2015 | 2016 | 2017 | 2018  | 2019 | 2020 | 2021  | 2022  | 2023 |
|------|------|------|------|------|-------|------|------|-------|-------|------|
| Fund |      |      | 2.0  | 25.8 | -10.7 | 27.0 | 16.0 | -20.4 | -25.1 | -9.5 |