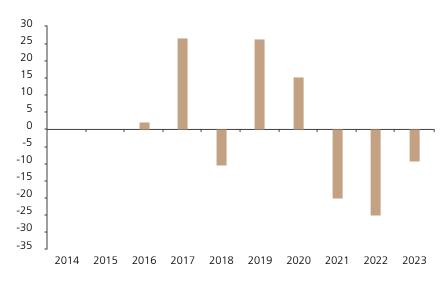

## **Past Performance**

This chart shows the fund's performance as the percentage loss or gain per year over the last 8 years.

The chart shows how much the Fund increased or decreased in value as a percentage in each year, net of charges (excluding entry charge), and net of tax.

## Performance in the past is not a reliable indicator of future results.

The chart shows the class's investment returns calculated as percentage year-end over year-end change of the class net asset value. In general any past performance takes account of all ongoing charges, but not the entry charge.

The unit class launched on 08.06.2015.

Historical performance was calculated in HKD.

|        | 2014 | 2015 | 2016 | 2017 | 2018  | 2019 | 2020 | 2021  | 2022  | 2023 |
|--------|------|------|------|------|-------|------|------|-------|-------|------|
| ■ Fund |      |      | 2.1  | 26.9 | -10.6 | 26.4 | 15.4 | -20.0 | -25.0 | -9.4 |