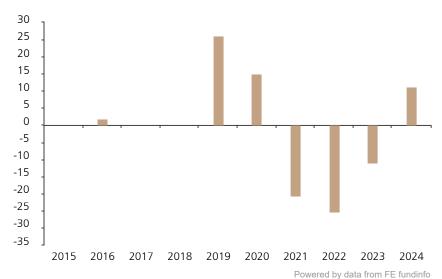

## **Past Performance**

This chart shows the fund's performance as the percentage loss or gain per year over the last 9 years.

increased or decreased in value as a percentage in each year, net of charges (excluding entry charge), and net of tax.

The chart shows how much the Fund

The unit class launched on 08.06.2015.

Historical performance was calculated in SGD.

|      | 2015 | 2016 | 2017 | 2018 | 2019 | 2020 | 2021  | 2022  | 2023  | 2024 |
|------|------|------|------|------|------|------|-------|-------|-------|------|
| Fund |      | 1.9  |      |      | 26.1 | 15.2 | -20.5 | -25.4 | -10.9 | 11.1 |