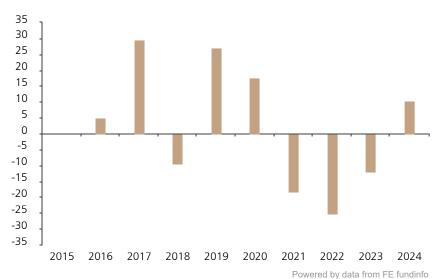

## **Past Performance**

This chart shows the fund's performance as the percentage loss or gain per year over the last 9 years.

Historical performance was calculated in CNH.

|      | 2015 | 2016 | 2017 | 2018 | 2019 | 2020 | 2021  | 2022  | 2023  | 2024 |
|------|------|------|------|------|------|------|-------|-------|-------|------|
| Fund |      | 4.9  | 29.7 | -9.6 | 27.2 | 17.5 | -18.4 | -25.2 | -12.0 | 10.4 |

The chart shows how much the Fund increased or decreased in value as a percentage in each year, net of charges (excluding entry charge), and net of tax.