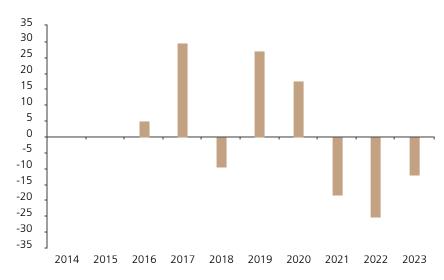

## **Past Performance**

This chart shows the fund's performance as the percentage loss or gain per year over the last 8 years.

The chart shows how much the Fund increased or decreased in value as a percentage in each year, net of charges (excluding entry charge), and net of tax.

## Performance in the past is not a reliable indicator of future results.

The chart shows the class's investment returns calculated as percentage year-end over year-end change of the class net asset value. In general any past performance takes account of all ongoing charges, but not the entry charge.

The unit class launched on 08.06.2015.

Historical performance was calculated in CNH.

|      | 2014 | 2015 | 2016 | 2017 | 2018 | 2019 | 2020 | 2021  | 2022  | 2023  |
|------|------|------|------|------|------|------|------|-------|-------|-------|
| Fund |      |      | 4.9  | 29.7 | -9.6 | 27.2 | 17.5 | -18.4 | -25.2 | -12.0 |