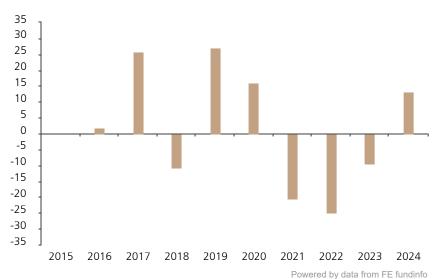

## **Past Performance**

This chart shows the fund's performance as the percentage loss or gain per year over the last 9 years.

The chart shows how much the Fund increased or decreased in value as a percentage in each year, net of charges (excluding entry charge), and net of tax.

## Performance in the past is not a reliable indicator of future results.

The chart shows the class's investment returns calculated as percentage year-end over year-end change of the class net asset value. In general any past performance takes account of all ongoing charges, but not the entry charge.

The unit class launched on 08.06.2015.

|      | 2015 | 2016 | 2017 | 2018  | 2019 | 2020 | 2021  | 2022  | 2023 | 2024 |
|------|------|------|------|-------|------|------|-------|-------|------|------|
| Fund |      | 2.0  | 25.8 | -10.7 | 27.0 | 16.0 | -20.4 | -25.1 | -9.5 | 13.3 |