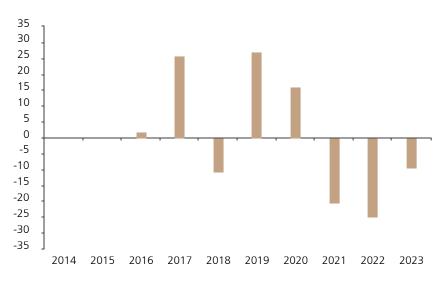

## **Past Performance**

This chart shows the fund's performance as the percentage loss or gain per year over the last 8 years.

The chart shows how much the Fund increased or decreased in value as a percentage in each year, net of charges (excluding entry charge), and net of tax.

## Performance in the past is not a reliable indicator of future results.

The chart shows the class's investment returns calculated as percentage year-end over year-end change of the class net asset value. In general any past performance takes account of all ongoing charges, but not the entry charge.

The unit class launched on 08.06.2015.

|      | 2014 | 2015 | 2016 | 2017 | 2018  | 2019 | 2020 | 2021  | 2022  | 2023 |
|------|------|------|------|------|-------|------|------|-------|-------|------|
| Fund |      |      | 2.0  | 25.8 | -10.7 | 27.0 | 16.0 | -20.4 | -25.1 | -9.5 |