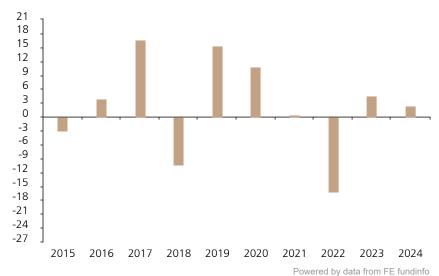

## **Past Performance**

This chart shows the fund's performance as the percentage loss or gain per year over the last 10 years.

The unit class launched on 22.11.2013.

Historical performance was calculated in SGD.

|      | 2015 | 2016 | 2017 | 2018  | 2019 | 2020 | 2021 | 2022  | 2023 | 2024 |
|------|------|------|------|-------|------|------|------|-------|------|------|
| Fund | -2.9 | 4.0  | 16.6 | -10.3 | 15.5 | 10.9 | 0.6  | -16.2 | 4.5  | 2.4  |

The chart shows how much the Fund increased or decreased in value as a percentage in each year, net of charges (excluding entry charge), and net of tax.

## Performance in the past is not a reliable indicator of future results.

The chart shows the class's investment returns calculated as percentage year-end over year-end change of the class net asset value. In general any past performance takes account of all ongoing charges, but not the entry charge.