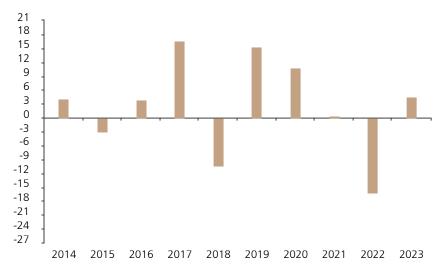

## **Past Performance**

This chart shows the fund's performance as the percentage loss or gain per year over the last 10 years.

The chart shows how much the Fund increased or decreased in value as a percentage in each year, net of charges (excluding entry charge), and net of tax.

## Performance in the past is not a reliable indicator of future results.

The chart shows the class's investment returns calculated as percentage year-end over year-end change of the class net asset value. In general any past performance takes account of all ongoing charges, but not the entry charge.

The unit class launched on 22.11.2013.

Historical performance was calculated in SGD.

|      | 2014 | 2015 | 2016 | 2017 | 2018  | 2019 | 2020 | 2021 | 2022  | 2023 |
|------|------|------|------|------|-------|------|------|------|-------|------|
| Fund | 4.1  | -2.9 | 4.0  | 16.6 | -10.3 | 15.5 | 10.9 | 0.6  | -16.2 | 4.5  |