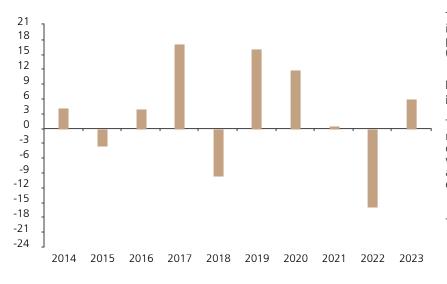

## **Past Performance**

This chart shows the fund's performance as the percentage loss or gain per year over the last 10 years.

The chart shows how much the Fund increased or decreased in value as a percentage in each year, net of charges (excluding entry charge), and net of tax.

## Performance in the past is not a reliable indicator of future results.

The chart shows the class's investment returns calculated as percentage year-end over year-end change of the class net asset value. In general any past performance takes account of all ongoing charges, but not the entry charge.

The unit class launched on 22.11.2013.

|      | 2014 | 2015 | 2016 | 2017 | 2018 | 2019 | 2020 | 2021 | 2022  | 2023 |
|------|------|------|------|------|------|------|------|------|-------|------|
| Fund | 4.1  | -3.6 | 4.0  | 17.2 | -9.6 | 16.2 | 11.9 | 0.6  | -15.9 | 6.0  |