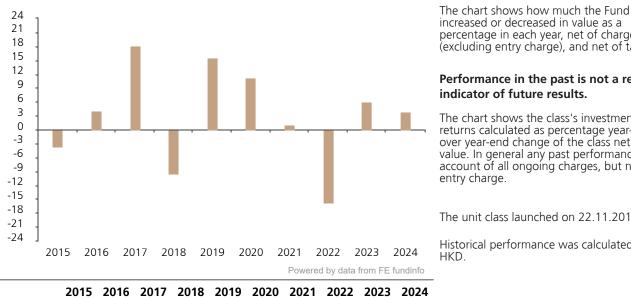

## Past Performance

This document provides you with information on past performance.

Past performance is not a reliable indicator of future performance. Markets could develop very differently in the future. It can help you to assess how the fund has been managed in the past.

## **Past Performance**

Fund

-3.7

4.0

18.1

-9.5

15.6

11.3

1.2

-15.8

6.1

3.8

This chart shows the fund's performance as the percentage loss or gain per year over the last 10 years.

percentage in each year, net of charges (excluding entry charge), and net of tax. Performance in the past is not a reliable indicator of future results.

The chart shows the class's investment returns calculated as percentage year-end over year-end change of the class net asset value. In general any past performance takes account of all ongoing charges, but not the entry charge.

The unit class launched on 22.11.2013.

Historical performance was calculated in HKD.