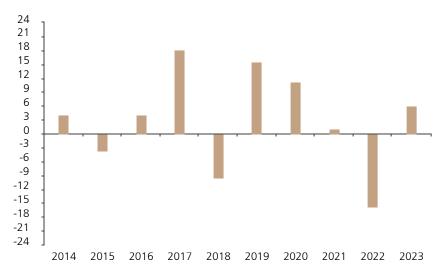

## **Past Performance**

This chart shows the fund's performance as the percentage loss or gain per year over the last 10 years.

The chart shows how much the Fund increased or decreased in value as a percentage in each year, net of charges (excluding entry charge), and net of tax.

## Performance in the past is not a reliable indicator of future results.

The chart shows the class's investment returns calculated as percentage year-end over year-end change of the class net asset value. In general any past performance takes account of all ongoing charges, but not the entry charge.

The unit class launched on 22.11.2013.

Historical performance was calculated in HKD.

|      | 2014 | 2015 | 2016 | 2017 | 2018 | 2019 | 2020 | 2021 | 2022  | 2023 |
|------|------|------|------|------|------|------|------|------|-------|------|
| Fund | 4.1  | -3.7 | 4.0  | 18.1 | -9.5 | 15.6 | 11.3 | 1.2  | -15.8 | 6.1  |