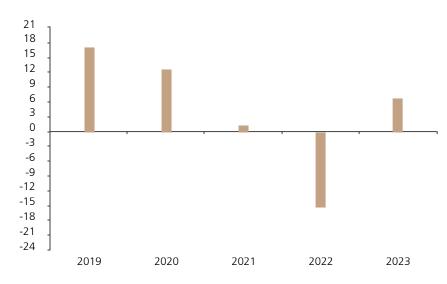

## **Past Performance**

This chart shows the fund's performance as the percentage loss or gain per year over the last 5 years.

The chart shows how much the Fund increased or decreased in value as a percentage in each year, net of charges (excluding entry charge), and net of tax.

## Performance in the past is not a reliable indicator of future results.

The chart shows the class's investment returns calculated as percentage year-end over year-end change of the class net asset value. In general any past performance takes account of all ongoing charges, but not the entry charge.

The Sub-Fund was launched in 2013. The Class was launched in 2018.

|      | 2019 | 2020 | 2021 | 2022  | 2023 |
|------|------|------|------|-------|------|
| Fund | 17.1 | 12.7 | 1.4  | -15.2 | 6.9  |