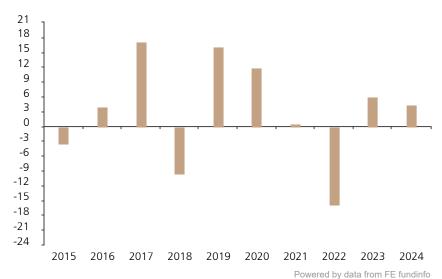

## **Past Performance**

This chart shows the fund's performance as the percentage loss or gain per year over the last 10 years.

The chart shows how much the Fund increased or decreased in value as a percentage in each year, net of charges (excluding entry charge), and net of tax.

## Performance in the past is not a reliable indicator of future results.

The chart shows the class's investment returns calculated as percentage year-end over year-end change of the class net asset value. In general any past performance takes account of all ongoing charges, but not the entry charge.

The Sub-Fund was launched in 2013. The Class was launched in 2014.

|      | 2015 | 2016 | 2017 | 2018 | 2019 | 2020 | 2021 | 2022  | 2023 | 2024 |
|------|------|------|------|------|------|------|------|-------|------|------|
| Fund | -3.6 | 4.0  | 17.1 | -9.6 | 16.2 | 11.9 | 0.6  | -15.8 | 6.1  | 4.4  |